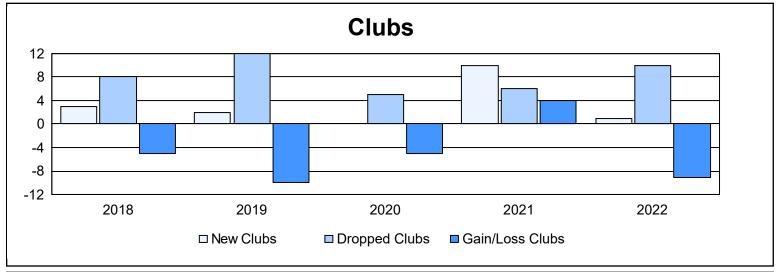

| Year      | New<br>Clubs | Dropped<br>Clubs | Gain/<br>Loss<br>Clubs | New<br>Members | Charter<br>Members | Reinstate<br>Members | Transfer<br>Members | Total<br>Member<br>Added | Total<br>Members<br>Dropped | Gain/<br>Loss<br>Members |
|-----------|--------------|------------------|------------------------|----------------|--------------------|----------------------|---------------------|--------------------------|-----------------------------|--------------------------|
| 2017-2018 | 3            | 8                | -5                     | 1,378          | 75                 | 84                   | 65                  | 1,602                    | 2,041                       | -439                     |
| 2018-2019 | 2            | 12               | -10                    | 1,229          | 51                 | 69                   | 67                  | 1,416                    | 1,705                       | -289                     |
| 2019-2020 | 0            | 5                | -5                     | 1,061          | 7                  | 56                   | 63                  | 1,187                    | 1,666                       | -479                     |
| 2020-2021 | 10           | 6                | 4                      | 1,184          | 271                | 51                   | 51                  | 1,557                    | 1,709                       | -152                     |
| 2021-2022 | 1            | 10               | -9                     | 1,539          | 20                 | 61                   | 97                  | 1,717                    | 1,642                       | 75                       |
| Average   | 3            | 8                | -5                     | 1,278          | 85                 | 64                   | 69                  | 1,496                    | 1,753                       | -257                     |